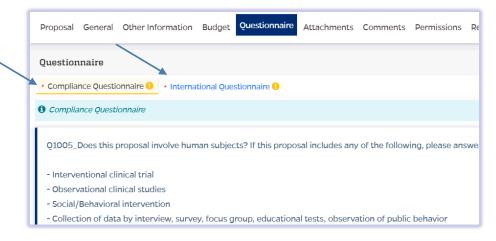

## To complete Questionnaires:

Please note there are <u>multiple tabs</u> (see blue arrows below) for the Questionnaires and these vary, but usually include the Compliance and International Questionnaires.

☐ Click on each **Questionnaire** tab in the menu at the top of the screen.

Once the Questionnaire tab is chosen, <u>one or more tabs</u> will show with Questionnaires that must be completed in order to submit the Proposal Development Record. Questionnaires will display with a yellow exclamation mark if they are not completed.

The tab displays in black font and a yellow background to indicate the Questionnaire being answered.

|  | Choose the | appropriate | answers | for | each | question. |
|--|------------|-------------|---------|-----|------|-----------|
|--|------------|-------------|---------|-----|------|-----------|