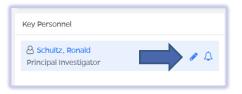

☐ Click on the **edit icon** (blue pencil) next to your name.

- ☐ Complete the Certification questions. If you need clarification on what a question means, reach out to your department contact.
- ☐ Click on the **Save** button.