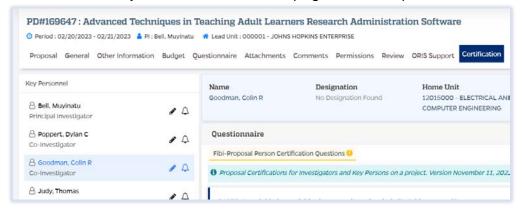

### How do I complete the Certification information in Fibi?

Once you receive the notification email, click on the **link** in the email. The email will look similar to the one below:

☐ This link will take you to the Certification page in the Proposal record.

☐ Click on the **edit icon** (blue pencil) next to your name.

- ☐ Complete the Certification questions. If you need clarification on what a question means, reach out to your department contact.
- ☐ Click on the **Save** button.