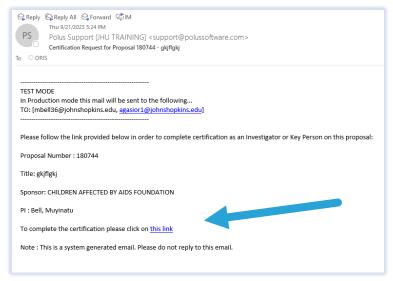

### How do I complete the Certification information in Fibi?

Once you receive the notification email, click on the **link** in the email. The email will look similar to the one below:

☐ This link will take you to the Certification page in the Proposal record.