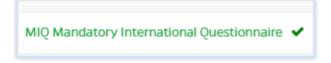

The tab displays in black font and a yellow background to indicate the Questionnaire being answered.

- **D** Choose the appropriate answers for each question.
- Click on the **Save** button.

Once all the questions have been completed in the Questionnaire, the tab will display with green writing and a green checkmark and Last Updated by (Name) will show in the upper right corner.