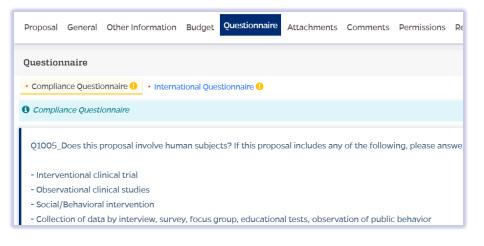

#### To complete Questionnaires:

Click on the **Questionnaires** tab in the menu at the top of the screen.

Once the Questionnaire tab is chosen, one or more tabs will show with Questionnaires that must be completed in order to submit the Proposal Development Record. Questionnaires will display with a yellow exclamation mark if they are not completed.

The tab displays in black font and a yellow background to indicate the Questionnaire being answered.

- **D** Choose the appropriate answers for each question.
- Click on the **Save** button.

Once all the questions have been completed in the Questionnaire, the tab will display with green writing and a green checkmark and Last Updated by (Name) will show in the upper right corner.