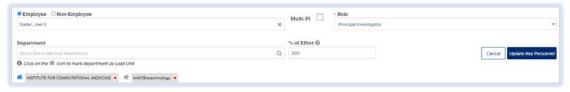

## To change the Lead Unit denoted by the blue house icon 4:

- ☐ Go to the **General tab** > **Key Personnel**.
- ☐ Click on the **edit** icon next to the Principal Investigator (PI).

☐ Enter the desired unit in the **Department** field for the PI.

- ☐ Click on the grey house icon ♣ to change it to blue. The blue house icon ♣ denotes the Lead Unit. The user cannot change the Lead Unit to a Department unless the user has access to said department.
- ☐ Click on the **Update Key Personnel** button Update Key Personnel