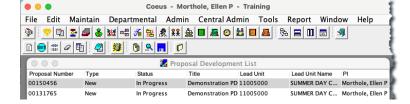

Narrative: Check that all narratives have copied, are relevant and are marked as complete.

- 7. Click **<OK>**.
- 8. Select the unit that will process this proposal and click <OK>.
- 9. A line for the copied proposal displays in the **DEVELOPMENT PROPOSAL LIST**, but not necessarily in the top position. To find the new proposal, sort the list in reverse order by clicking in the list header next to "Proposal Number."

- 10. Select the line in the Development Proposal List for the new proposal. Click the **Edit** icon
- 11. Make changes to the proposal.

|                                | Select Copy Options                    |                       |
|--------------------------------|----------------------------------------|-----------------------|
| Proposal Number :<br>Sponsor : | 00150456<br>300865 : NATIONAL INSTITUT | E OF HEALTH           |
| Budget  All versions           |                                        | OK<br>Cancel          |
| Final version only Narrative   |                                        |                       |
| Cur<br>Cur                     | stionnaire                             | )<br>مربع المحمد الما |