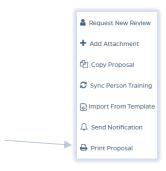

## To print the questionnaires and certification for the PI to complete and sign:

☐ Click on **More actions icon** (elipsis) and choose Print Proposal from the dropdown menu.

☐ Then choose **Print Proposal** from the dropdown menu.

- ☐ Then choose the following from the dropdown menu:
  - Fillable PI Questionnaire Certification (includes the certification and questionnaires for the PI to complete)