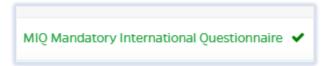

Once all the questions have been completed in the Questionnaire, the tab will display with green writing and a green checkmark and Last Updated by (Name) will show in the upper right corner.

All Questionnaires must be completed before a Proposal Development record can be routed for approval.