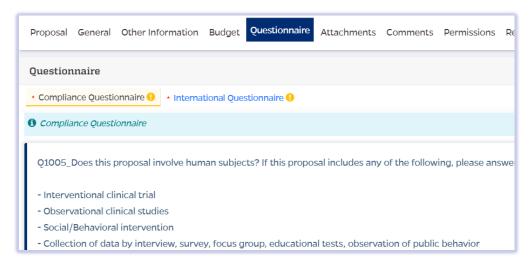

## **To complete Questionnaires:**

Click on the **Questionnaires** tab in the menu at the top of the screen.

Once the Questionnaire tab is chosen, one or more tabs will show with Questionnaires that must be completed in order to submit the Proposal Development Record. Questionnaires will display with a yellow exclamation mark if they are not completed.

The tab displays in black font and a yellow background to indicate the Questionnaire being answered.

- ☐ Choose the appropriate answers for each questionnaire. The PI must provide this information or complete the Questionnaire in Fibi.
- ☐ Click on the **Save** button.