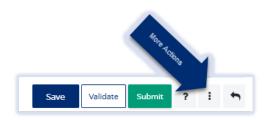

## To print the questionnaires and certification for the PI to complete and sign:

☐ Click on **More actions icon** (elipsis) and choose Print Proposal from the dropdown menu.

☐ Then choose **Print Proposal** from the dropdown menu.