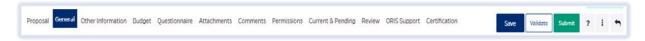

## **To complete Questionnaires:**

Click on the **Questionnaires** tab in the menu at the top of the screen.

Once the Questionnaire tab is chosen, one or more tabs will show with Questionnaires that must be completed in order to submit the Proposal Development Record. Questionnaires will display with a yellow exclamation mark if they are not completed.